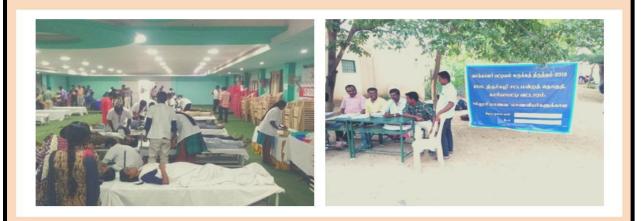

#### <u>Photos</u>

Mr.Basha, Zumba fitness trainer gave the zumba dance practice to the first year students on Fitness Training and Stress Free program on 22.06.2018