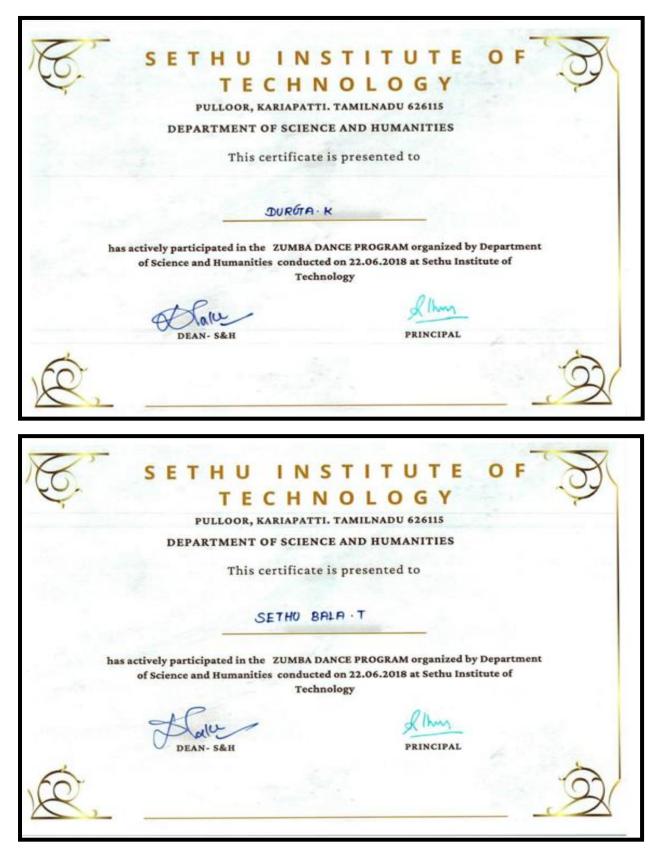

### Life skills (2018-2019)

#### <u>Photos</u>

Mr.Basha, Zumba fitness trainer gave the zumba dance practice to the first year students on Fitness Training and Stress Free program on 22.06.2018