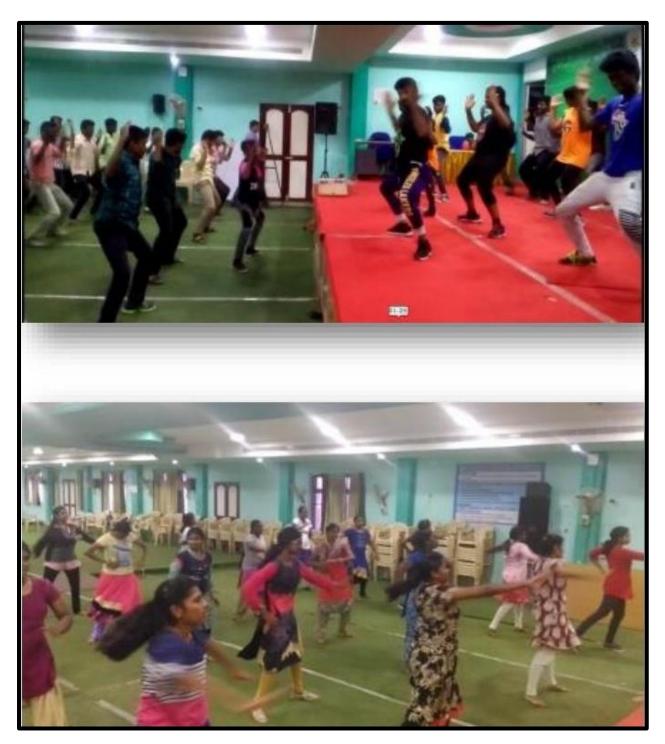

#### <u>Photos</u>

Mr.Basha, Zumba fitness trainer gave the zumba dance practice to the first year students on Fitness Training and Stress Free program on 22.06.2018